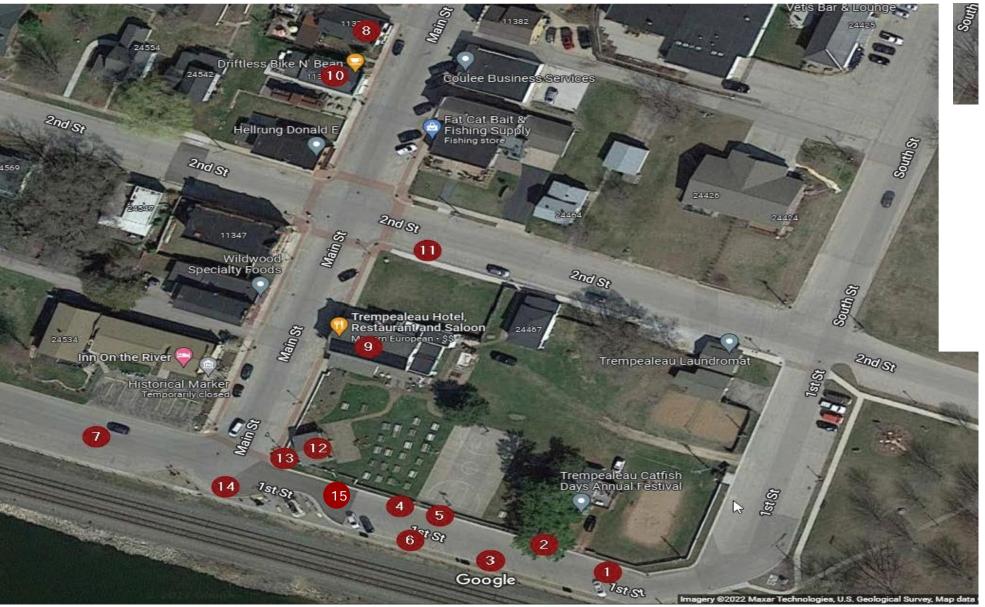

## MINI DONUT HALF MARATHON & 5k RUN/WALK FINISH LINE – TREMPEALEAU, WI

- 1. Half Marathon Finish Line
- 2. Half Marathon Finish Line Aid Station (WHITE TENT)
- 3. Medical Tent (RED TENT)
- 4. Information Tent (YELLOW TENT)
- 5. Bag Drop pick up
- 6. Mayo Clinic Health Systems Info Booth
- 7. 5K Start / Finish Line / Kids Run

- 8. Muddy Waters Opens at 9am Free Drink Coupon Live Music at 11am – Happy Hour Prices
- 9. Trempealeau Hotel Food & Drink Special
- 10. Driftless Bike n Bean Coffee, pastries, ice cream
- 11. Bus pick-up location back to Onalaska
- 12. Live Music Driftless River band: 8:30am 11am
- 13. Porta Potties
- 14. Awards Tent (TAN TENT)
- 15. Sales Tent (PURPLE TENT)